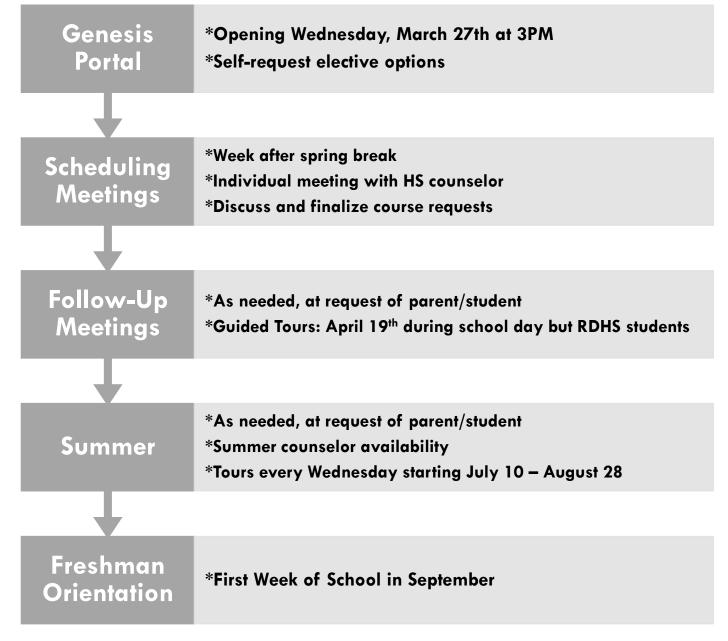

rance



### Athletic Requirements



- Community Pass
  - Activity Fee = \$75
  - Athletic Forms
    - 3 Forms, Single Electronic Submission

**Community Pass Website** 



# Sports Available



Fall: Cheering, Cross Country, Field Hockey, Football, Soccer, Tennis (Girls), Volleyball

Winter: Basketball, Bowling, Cheering, Ice Hockey, Indoor Track, Swimming, Wrestling

**Spring:** Baseball, Golf, Lacrosse, Softball, Tennis (Boys), Track

River Dell
Parent
Teacher
Student
Organization



https://www.riverdellpto.com/

### Clubs & Activities



#### Over 65 Clubs at RDHS











#### The New Hork Times



Chatbot Hype or Harm? Teens Push to Broaden A.I. Literacy

Students at a New Jersey high school want to widen A.I.











Get Involved!

Enjoy all that high school has to offer!